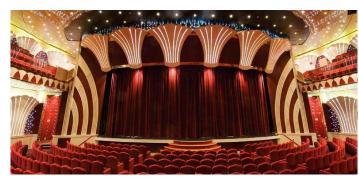

# MSC Meraviglia: maiden voyage June 2017

## Supply and installation Aft Lounge area:

- 13 motorized roller blackout blinds
- 13 motorized roller blinds
- Perimeter curtain manufactured in many pieces for the lateral stage areas
- Austrian curtain at bottom of Pandora box
- Intermediate curtain in double voile black and silver

inside Pandora box

 Various masking curtins for rails, carousel strutture, outside of all Pandora box area