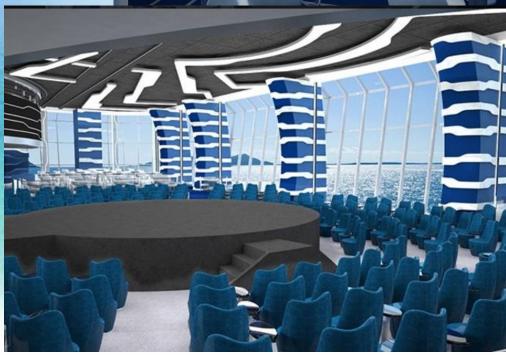

## Supply and installation Aft Lounge area:

- 13 motorized roller blackout blinds
- 13 motorized roller blinds
- Perimeter curtain manufactured in many pieces for the lateral stage areas
- Austrian curtain at bottom of Pandora box
- Intermediate curtain in double voile black and silver

inside Pandora box

 Various masking curtins for rails, carousel strutture, outside of all Pandora box area