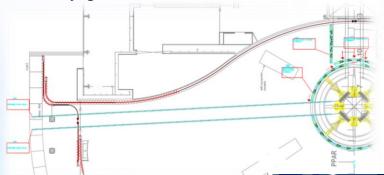

## Supply and installation Aft Lounge area:

- 13 motorized roller blackout blinds
- 13 motorized roller blinds
- Perimeter curtain manufactured in many pieces for the lateral stage areas
- Austrian curtain at bottom of Pandora box
- Intermediate curtain in double voile black and silver

inside Pandora box

 Various masking curtins for rails, carousel strutture, outside of all Pandora box area